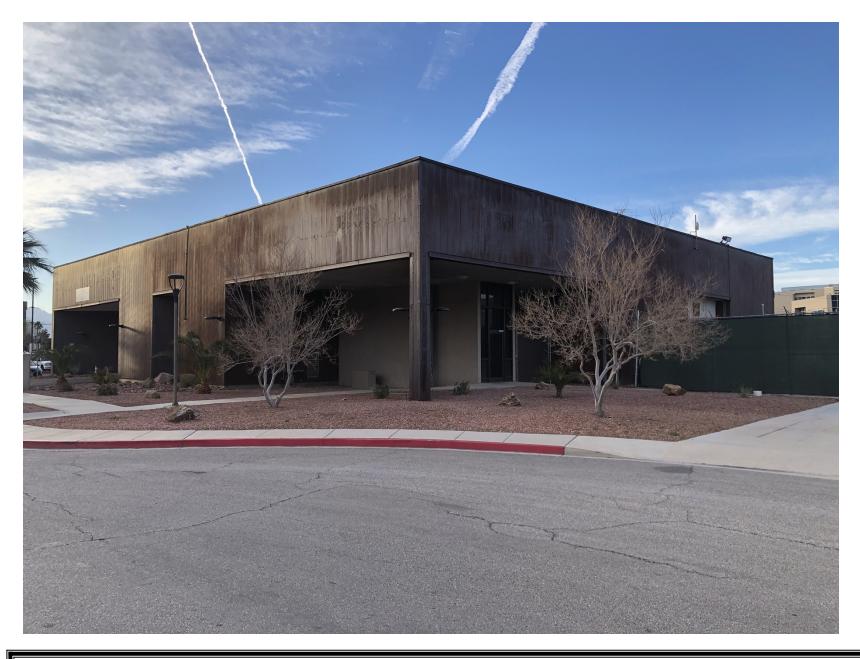

23-0069-SDR1 - APPLICANT: G2 CAPITAL DEVELOPMENT - OWNER: CITY OF LAS VEGAS, ET AL SOUTHEAST CORNER OF WELLNESS WAY AND SHADOW LANE

23-0069-SDR1 - APPLICANT: G2 CAPITAL DEVELOPMENT - OWNER: CITY OF LAS VEGAS, ET AL SOUTHEAST CORNER OF WELLNESS WAY AND SHADOW LANE